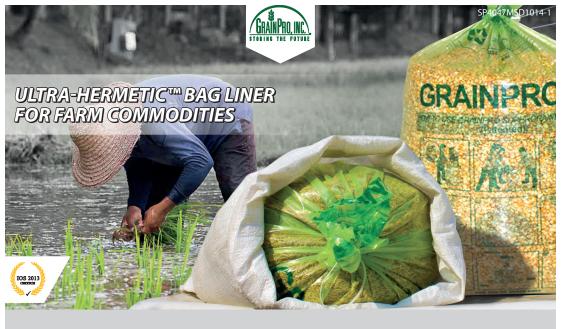

## **GrainPro® SuperGrainbag® Farm**

A patented Ultra-Hermetic<sup>™</sup> affordable bag liner designed for dry farm commodities to extend shelf life for up to one year without pesticides.

#### Extended shelf life

Ultra-Hermetic<sup>™</sup> liner that is gas and water-tight, available in 25 - 100 kg capacities that allows flexibility to store and sell any time of the year.

#### Multi-crop application

Easy-to-use and able to preserve dry agricultural commodities such as grains, seeds, spices, and pulses.