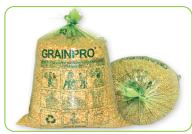

#### • High-strength PE with gas barrier liner

Reusable and durable liner resisting penetration of cowpea weevils and larger grain borers.

Also Available:

**SuperGrainbag® Plus** that comes with a PP outer bag.

<sup>\*</sup> Quantity based on wheat

SuperGrainbag Farm Liner

SuperGrainbag Plus