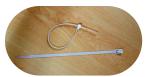

"Green" technology

Certified-for-organic use storage solution that can control and prevent infestation without using chemicals.

### Quality preservation

A patented liner with superior gas and moisture barrier properties that keeps freshness of stored commodities.

### Reduce storage losses without chemicals

Protects commodities from contaminants and inhibits mold growth and prevents losses to allow more grains for sale.

#### Multi-crop application

Easy-to-use and able to preserve dry agricultural commodities such as grains, seeds, spices, and pulses.

#### • High-strength PE with gas barrier liner

Reusable and durable liner resisting penetration of cowpea weevils and larger grain borers.

Also Available:

**SuperGrainbag® Plus** that comes with a PP outer bag.

### **COMPONENTS**



**CABLE TIES** 



**CABLE TIE GUN** (sold separately)

### **PRODUCT SPECIFICATIONS**

| PARAMETERS                                              | DETAILS                                       |                         |                        |
|---------------------------------------------------------|-----------------------------------------------|-------------------------|------------------------|
| Material                                                | High strength polyethylene with barrier layer |                         |                        |
| Thickness, mm (inch)                                    | 0.078(0.0031)                                 |                         |                        |
| Color                                                   | Light Green